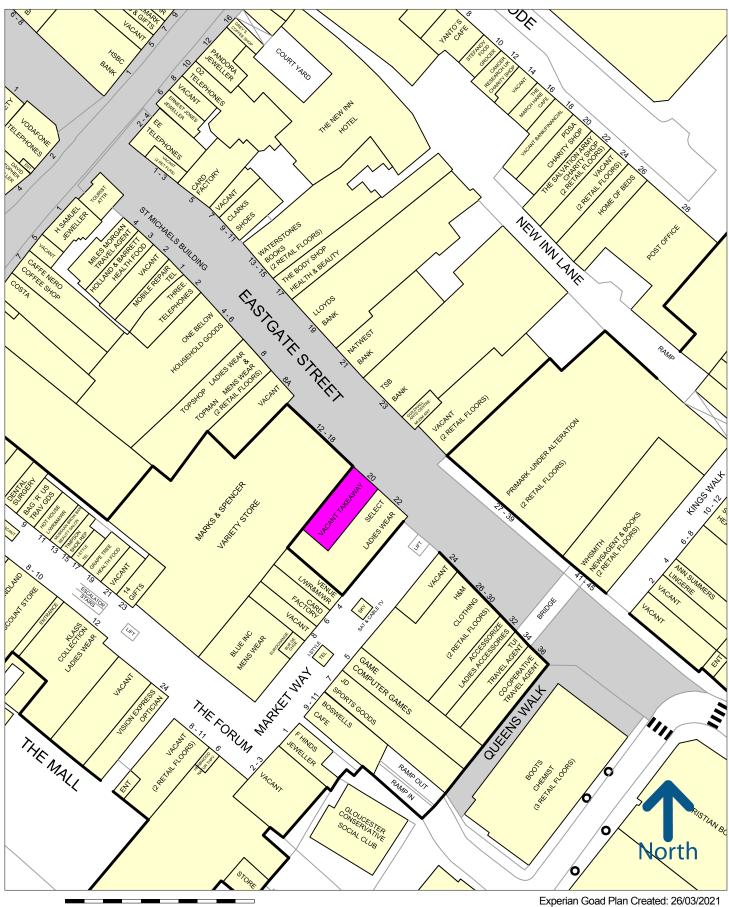

#### Description

The property is situated in the City's prime retail pitch on Eastgate Street. It is opposite the new **Primark** store (opening 2021) and adjacent to **Marks & Spencer.** Other retailers in the vicinity include **H&M**, **Select** and **Waterstones.** 

50 metres

Created By: M and P Properties Consultants LLP