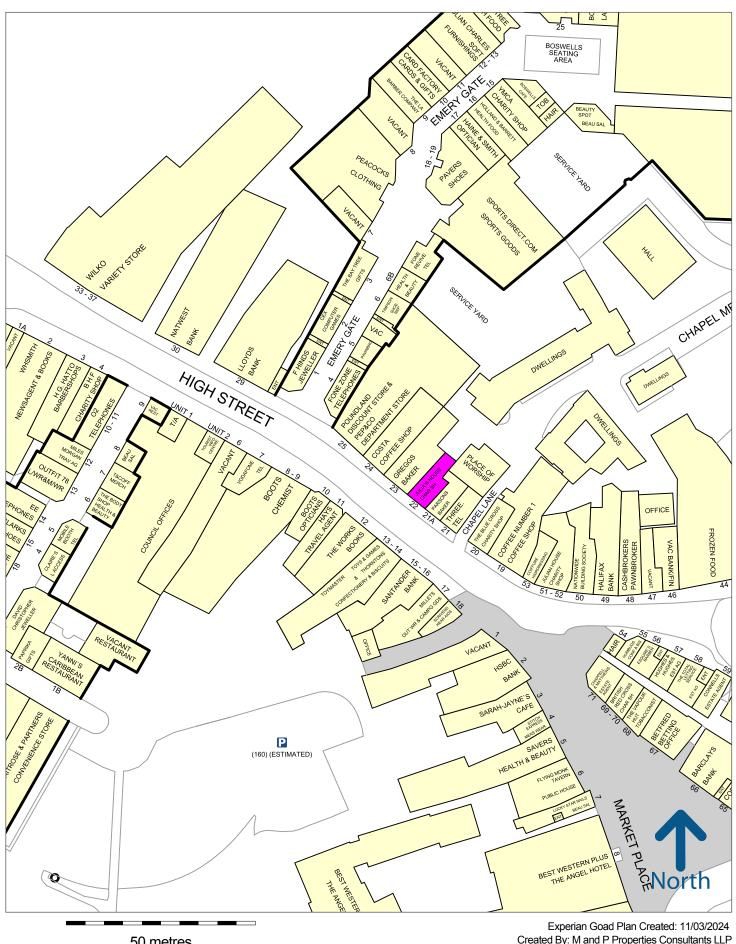

#### Location

Chippenham is a thriving Wiltshire market town, located four miles south of the M4. The property is situated in prime High Street, close to the entrances to both Emery Gate and Borough Parade shopping centres.

The property is situated adjacent to **Greggs** and **Parsons**. Other retailers in the vicinity include **Costa Coffee, Boots, 3 Store** and **Poundland**.

Chippenham has a catchment population of circa 85,000 within six miles of the town centre and the demographics are dominated by settled family groups with above average employment and 55% being in the A, B or C1 demographic bands.

Experian Goad Plan Created: 11/03/2024 Created By: M and P Properties Consultants LLP