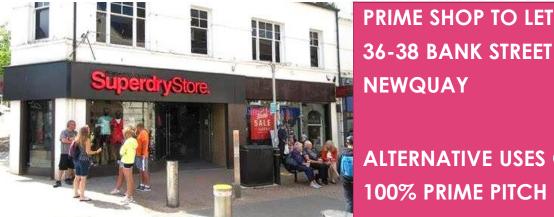

The town's primary retail pitch is pedestrianised Bank Street. Retailers include the likes of Superdrug, Caffe Nero, Peacocks, Loungers, New Look and Boots.

### Description

The property is situated on a prominent corner at one end of the pedestrianised pitch, opposite Costa Coffee and WH Smith, and adjacent to EE.