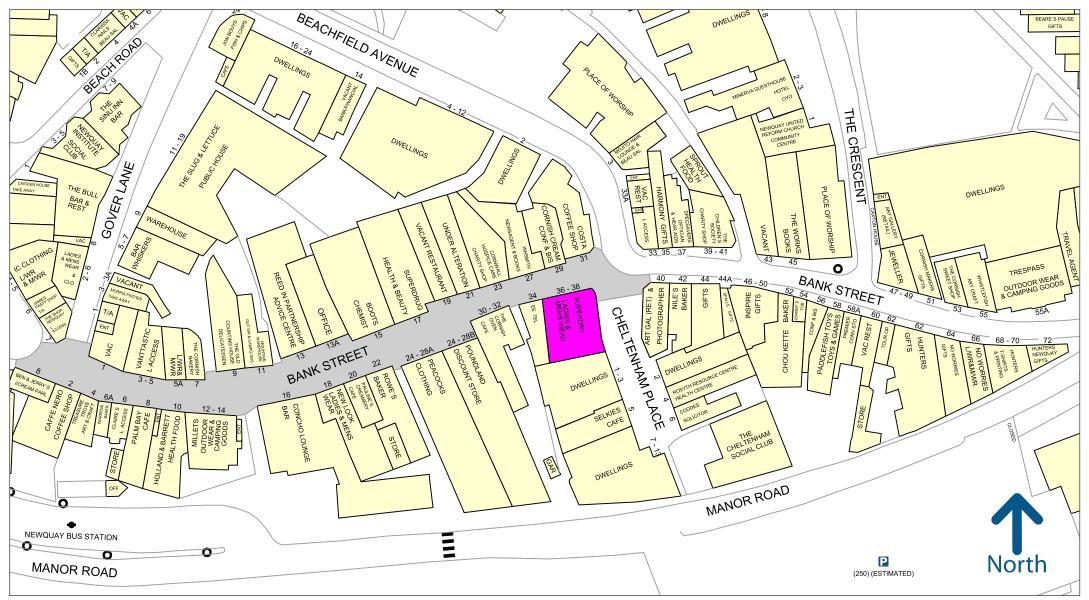

The town's primary retail pitch is pedestrianised Bank Street. Retailers include the likes of Superdrug, Caffe Nero, Peacocks, Loungers, New Look and Boots.

### Description

The property is situated on a prominent corner at one end of the pedestrianised pitch, opposite Costa Coffee and WH Smith, and adjacent to EE.