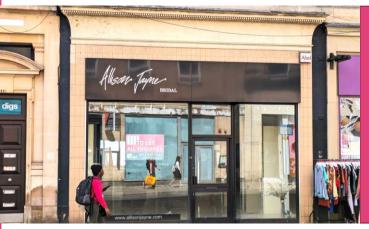

### Location

This ground floor shop is located on Queens Road, which is a primary retail and leisure destination known as The Triangle, in Clifton, opposite the University.

The area serves some of Bristol's wealthier catchments, its student population and various office occupiers. It is also a primary focus for evening trade with a broad mix of bars, restaurants and nightclubs, popular with students, locals and tourists.

# Description

The property is currently fitted to a good standard for use as a bridal shop, but all retail uses will be considered. Retailers in the vicinity include Wagamama, Browns, Mountain Warehouse, Boots, Sainsbury and Five Guys.