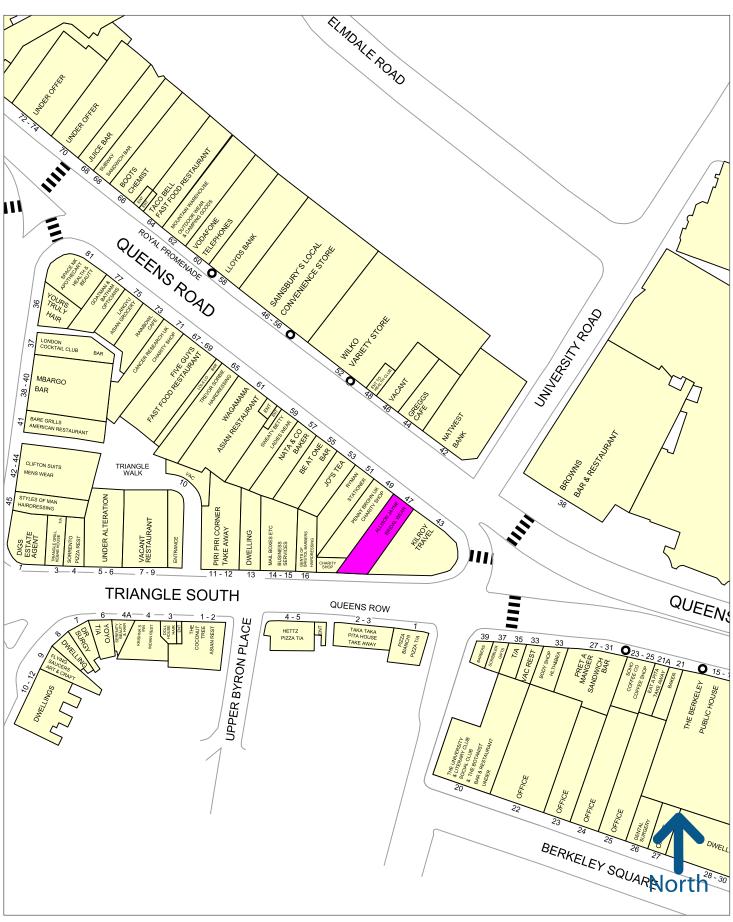

### Location

This ground floor shop is located on Queens Road, which is a primary retail and leisure destination known as The Triangle, in Clifton, opposite the University.

The area serves some of Bristol's wealthier catchments, its student population and various office occupiers. It is also a primary focus for evening trade with a broad mix of bars, restaurants and nightclubs, popular with students, locals and tourists.

Experian Goad Plan Created: 03/06/2024 Created By: M and P Properties Consultants LLP