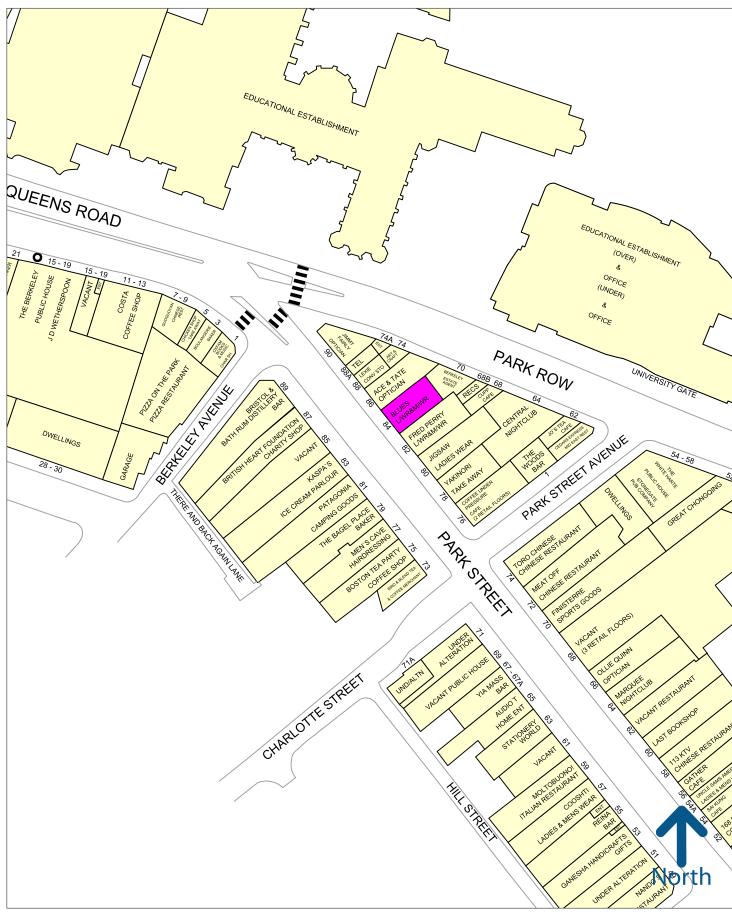

## Location

This ground floor shop with a large basement is in Park Street's strongest retail pitch, close to the University and Queens Road.

Park Street is a vibrant retail and restaurant destination, connecting Clifton with the City Centre. It serves some of Bristol's wealthier catchments, its student population and various office occupiers. It is also a primary focus for evening trade with a broad mix of bars, restaurants and nightclubs, popular with students, locals and tourists.

## Description

The property is currently fitted to a good standard for fashion retail use, but other retail uses will be considered. Adjacent retailers are **Ace & Tate** and **Fred Perry**. Retailers also in the vicinity include **Patagonia, Jigsaw,** and **Finisterre**.

50 metres

Experian Goad Plan Created: 22/10/2024 Created By: M and P Properties Consultants LLP